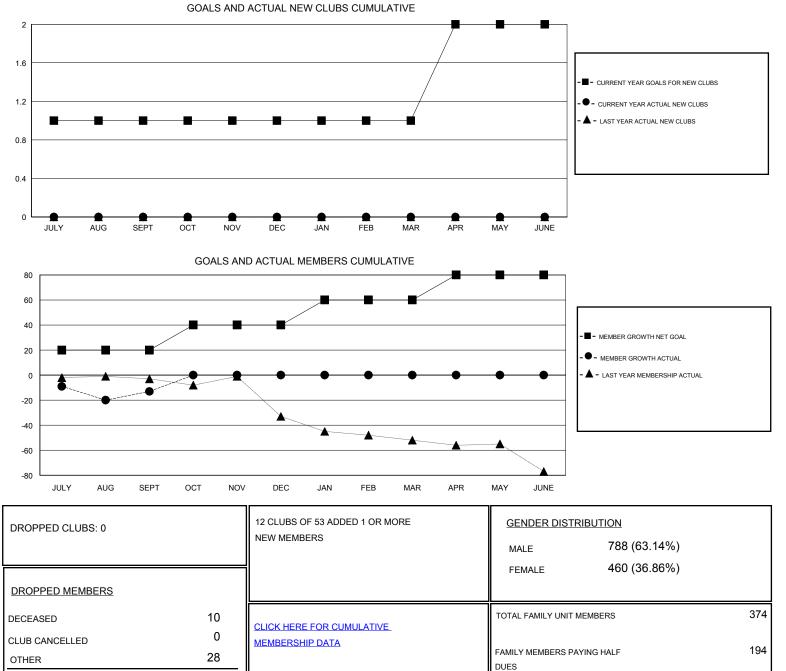

## District 29 L

Results as of: 9/30/2019

| GMT:                  | LOCATION WEST VIRGINIA |           |               |                       |                           |                         | GMT CA                                             |  |
|-----------------------|------------------------|-----------|---------------|-----------------------|---------------------------|-------------------------|----------------------------------------------------|--|
|                       | Clubs                  |           |               |                       | Members                   |                         |                                                    |  |
| RESULTS FOR 2019-2020 |                        |           |               | RESULTS FOR 2019-2020 |                           |                         |                                                    |  |
| QUARTER               | NEW CLUB GOAL          | NEW CLUBS | DROPPED CLUBS | QUARTER               | MEMBER GROWTH NET<br>GOAL | MEMBER GROWTH<br>ACTUAL | DROPPED<br>MEMBERS ACTUAL<br>(including transfers) |  |
| JULY/AUG/SEPT         | 1                      | 0         | 0             | JULY/AUG/SEPT         | 20                        | 27                      | 38                                                 |  |
| OCT/NOV/DEC           | 0                      | 0         | 0             | OCT/NOV/DEC           | 20                        | 0                       | 0                                                  |  |
| JAN/FEB/MAR           | 0                      | 0         | 0             | JAN/FEB/MAR           | 20                        | 0                       | 0                                                  |  |
| APR/MAY/JUNE          | 1                      | 0         | 0             | APR/MAY/JUNE          | 20                        | 0                       | 0                                                  |  |